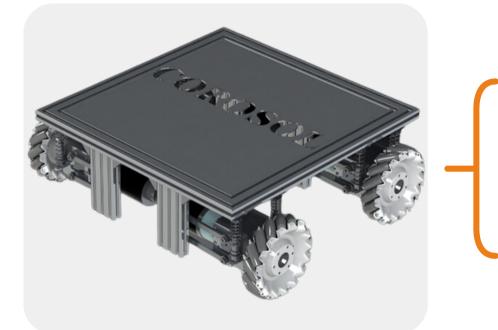

# **Prototype Advancement**

### **Mechanical Solution:**

### **Independent suspension**

- Terrain Adaptation
- Reduced
- **Vibrations**

#### **Mecanum Wheels**

#### **Multi Directional**

- **Precise Control**
- **Handling Debris**