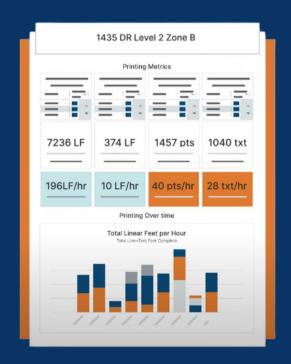

### **Printing Algorithm:**

### **Level Floor Blueprint**

### **Printing Solution:**