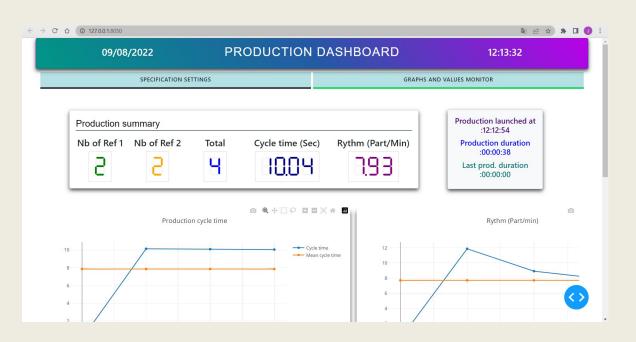

On your customized dashboard, and have the best data-driven decision tool:)

Keep connected with your well-selected KPI in real-time just in a glimpse

Through our powerful Gateway

From your machine

CONTACT: +212 707 451 188 / 699 966 915